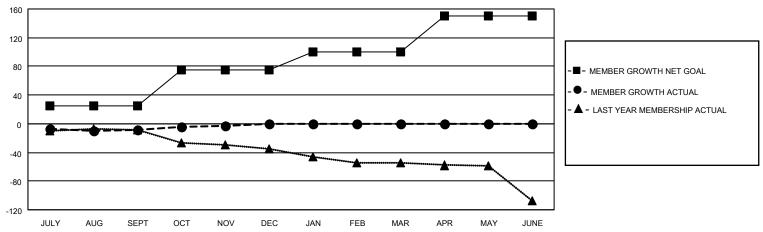

## GOALS AND ACTUAL MEMBERS CUMULATIVE

| DROPPED CLUBS: 0 |    | 22 CLUBS OF 56 ADDED 1 OR<br>MORE NEW MEMBERS | GENDER DISTRIBUTION                 |              |  |
|------------------|----|-----------------------------------------------|-------------------------------------|--------------|--|
|                  |    | WORL NEW WEINDERG                             | MALE                                | 835 (65.23%) |  |
|                  |    |                                               | FEMALE                              | 445 (34.77%) |  |
| DROPPED MEMBERS  |    |                                               | NON BINARY                          | 0 (0.00%)    |  |
|                  |    |                                               | PREFER NOT TO ANSWER                | 0 (0.00%)    |  |
| DECEASED         | 15 |                                               |                                     | ,            |  |
| CLUB CANCELLED   | 0  | CLICK HERE FOR CUMULATIVE                     | TOTAL FAMILY UNIT MEMBERS 237       |              |  |
| OTHER            | 29 | MEMBERSHIP DATA                               |                                     |              |  |
| TOTAL            | 44 |                                               | FAMILY MEMBERS PAYING HALF DUES 119 |              |  |
|                  |    |                                               |                                     |              |  |